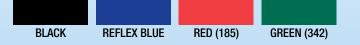

**Pricing:** Price includes one standard imprint color (Black, Reflex Blue, Red (185c), and Green (342c). Where an imprint color is not indicated on your purchase order we will default to print in black. White mailing envelopes, sizes 10.5" x 11". are \$.20 (A) each. Calendars are not inserted, sold in boxes of 100, 150 and 250.