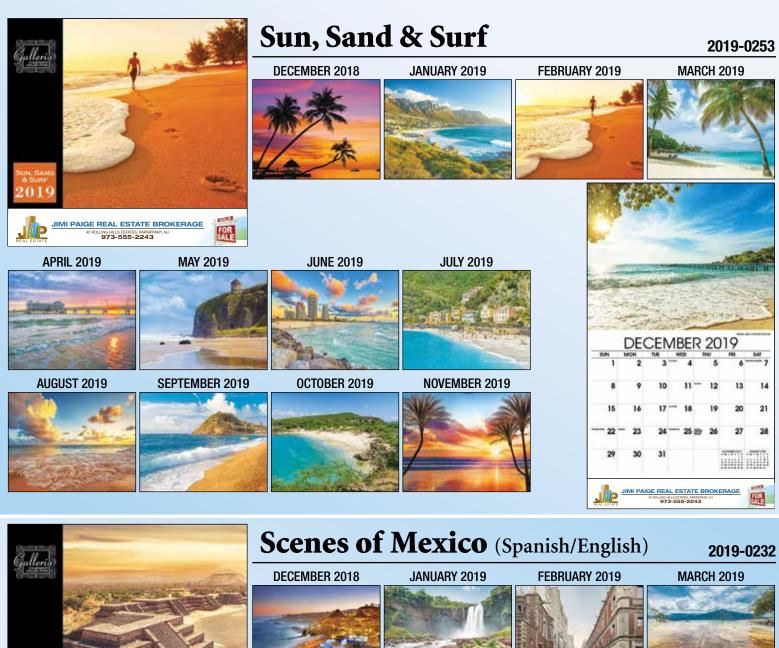

## WALL CALENDAR PRICING

| 150 300                                                                           | 500                               | 1000               | 2500                    |
|-----------------------------------------------------------------------------------|-----------------------------------|--------------------|-------------------------|
| <b>\$1.40</b> [EA] <b>\$1.30</b> [EA]                                             | <b>\$1.20</b> [EA]                | <b>\$1.12</b> [EA] | <b>\$1.08</b> [EA] [5A] |
| NO SET-UP CHARGE                                                                  | MIX                               | & MATCH TITLES     | [MIN. 50/TITLE]         |
| OPEN SIZE: 10 <sup>5</sup> /8" x 18 <sup>1</sup> /2"                              | IMPI                              | RINT AREA: 10" x   | 1¼"                     |
| <b>4 STANDARD IMPRINT COLORS</b>                                                  | : <b>2</b> <sup>ND</sup> <b>C</b> | OLOR IMPRINT 20    | 0¢ ea [a]               |
| BLACK REFLEX BLUE RED (185) GREEN (342)                                           | FREI                              | E EMAIL OR FAX P   | ROOF OF IMPRINT         |
| MAILING ENVELOPES 20¢ EA [A]                                                      |                                   | ENDAR WEIGHT: 2    | 2lbs/100                |
| <b>FUR</b><br><b>GOOGR</b><br><b>INTERNAT</b><br><b>Just</b><br><b>20C</b> EA [A] | new horizons<br>PHYSICAL THERAPY  | <image/>           |                         |